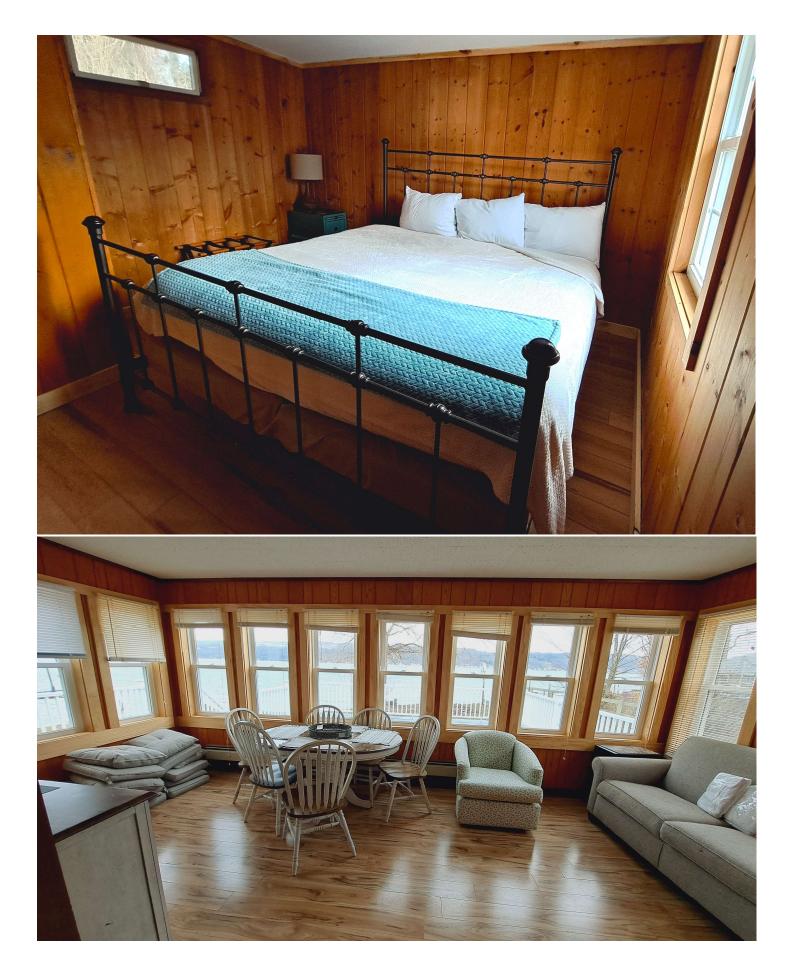

## **FEATURES**:

**INTERIOR**: **BUNGALOW ONE**: Conveniently set up <u>KITCHEN</u>: refrigerator-freezer, gas oven-range, dishwasher, good counterspace, mini breakfast bar & double sink. Microwave, dishes, glasses, flatware, cups, coffeemaker, cooking & serving implements. <u>LIVING-ROOM</u>- TV, chairs, sectional couch, rocker & complementary furnishings. <u>DINING</u>- table & chairs, couch, & cozy chair; Many windows that face the lake, giving extra light and a view that is breathtaking. <u>TWO BEDROOMS</u>: #1 QUEENSIZE BED *suite* BATHROOM w/shower, tub & PEDESTAL sink; #2 QUEENSIZE BED, dresser, end table. 2<sup>nd</sup> FULL-BATH w/ stand up shower & bath tub. <u>BUNGALOW TWO</u>: <u>ENCLOSED PORCH</u> entrance- <u>KITCHEN</u> w/sink, electric oven-range, microwave, refrigerator-freezer. <u>LIVING space</u>: table & chairs, RECLINING loveseat & rocker, TV. <u>BEDROOM</u>: with KINGSIZE BED, closet for added storage.