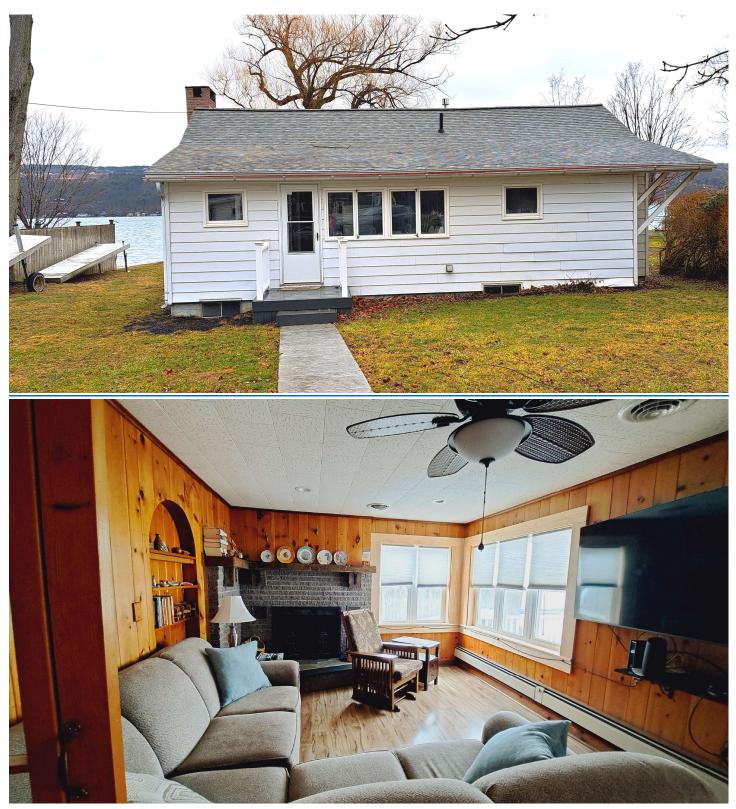

## <u>VR#010</u>

You will be ALL SMILES with the GENEROUS WELCOME awaiting you in this KEUKA EASTSIDE **bungalow combo** for up to 8. Park, unpack AND RELAX in & out with a catered-to-you lodging venue! Covered PORCH, 100' grassy lot, large DECK, DOCK, hoist & hot tub. Super locale in heart of wineries and breweries, close to the quaint villages of Hammondsport and Penn Yan, convenient to restaurants, public launches, & scenic hiking trails.

## **FEATURES**:

**INTERIOR**: **BUNGALOW ONE**: Conveniently set up <u>KITCHEN</u>: refrigerator-freezer, gas oven-range, dishwasher, good counterspace, mini breakfast bar & double sink. Microwave, dishes, glasses, flatware, cups, coffeemaker, cooking & serving implements. <u>LIVING-ROOM</u>- TV, chairs, sectional couch, rocker & complementary furnishings. <u>DINING</u>- table & chairs, couch, & cozy chair; Many windows that face the lake, giving extra light and a view that is breathtaking. <u>TWO BEDROOMS</u>: #1 QUEENSIZE BED *suite* BATHROOM w/shower, tub & PEDESTAL sink; #2 QUEENSIZE BED, dresser, end table. 2<sup>nd</sup> FULL-BATH w/ stand up shower & bath tub. <u>BUNGALOW TWO</u>: <u>ENCLOSED PORCH</u> entrance- <u>KITCHEN</u> w/sink, electric oven-range, microwave, refrigerator-freezer. <u>LIVING space</u>: table & chairs, RECLINING loveseat & rocker, TV. <u>BEDROOM</u>: with KINGSIZE BED, closet for added storage.

**PERCS**: Central AC, CEILING fans, blankets, pillows, internet/WIFI, SPECTRUM cable, WASHER, DRYER, GAS grill, FIREPIT, ROWBOAT & PADDLEBOAT are available for guest use!

**EXTERIOR**: Drive right to dwelling with PRIVATE parking. Open deck w/outdoor chairs & seating for 8. Easy in and out access with ramp into main residence. Plenty of outside lighting. Natural entry into lake.