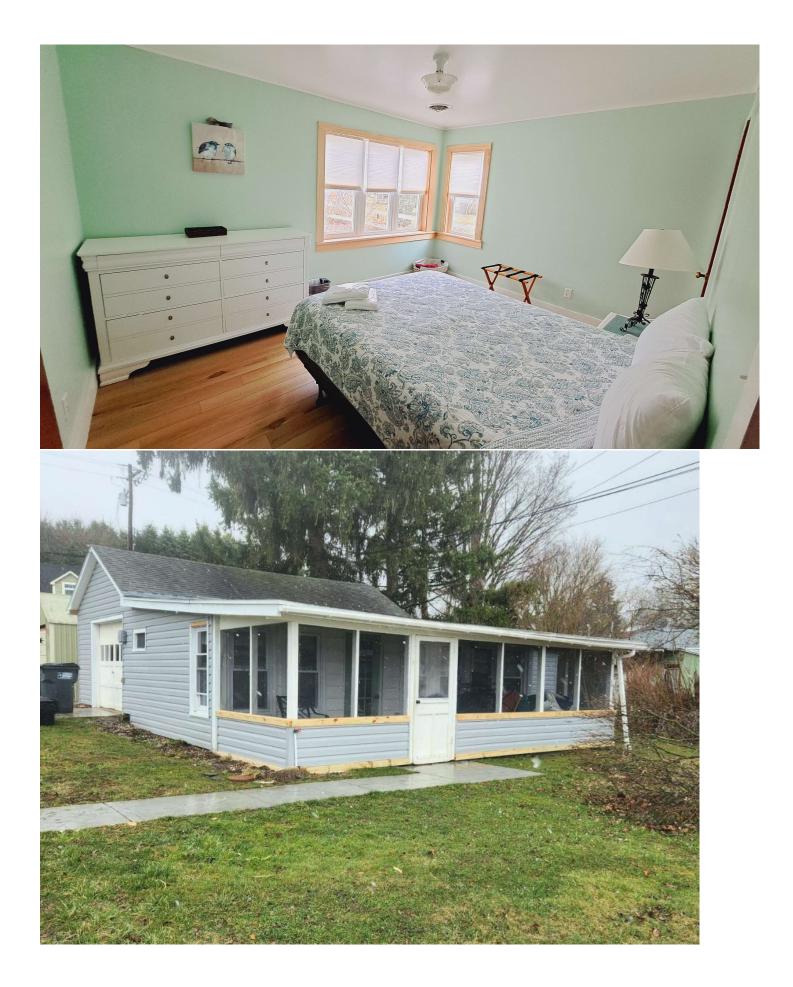

## **FEATURES**:

**INTERIOR**: **BUNGALOW ONE**: Conveniently set up <u>KITCHEN</u>: refrigerator-freezer, gas oven-range, dishwasher, good counterspace, mini breakfast bar & double sink. Microwave, dishes, glasses, flatware, cups, coffeemaker, cooking & serving implements. <u>LIVING-ROOM</u>- TV, chairs, sectional couch, rocker & complementary furnishings. <u>DINING</u>- table & chairs, couch, & cozy chair; Many windows that face the lake, giving extra light and a view that is breathtaking. <u>TWO BEDROOMS</u>: #1 QUEENSIZE BED *suite* BATHROOM w/shower, tub & PEDESTAL sink; #2 QUEENSIZE BED, dresser, end table. 2<sup>nd</sup> FULL-BATH w/ stand up shower & bath tub. <u>BUNGALOW TWO</u>: <u>ENCLOSED PORCH</u> entrance- <u>KITCHEN</u> w/sink, electric oven-range, microwave, refrigerator-freezer. <u>LIVING space</u>: table & chairs, RECLINING loveseat & rocker, TV. <u>BEDROOM</u>: with KINGSIZE BED, closet for added storage.

**PERCS**: Central AC, CEILING fans, blankets, pillows, internet/WIFI, SPECTRUM cable, WASHER, DRYER, GAS grill, FIREPIT, ROWBOAT & PADDLEBOAT are available for guest use!

**EXTERIOR**: Drive right to dwelling with PRIVATE parking. Open deck w/outdoor chairs & seating for 8. Easy in and out access with ramp into main residence. Plenty of outside lighting. Natural entry into lake.